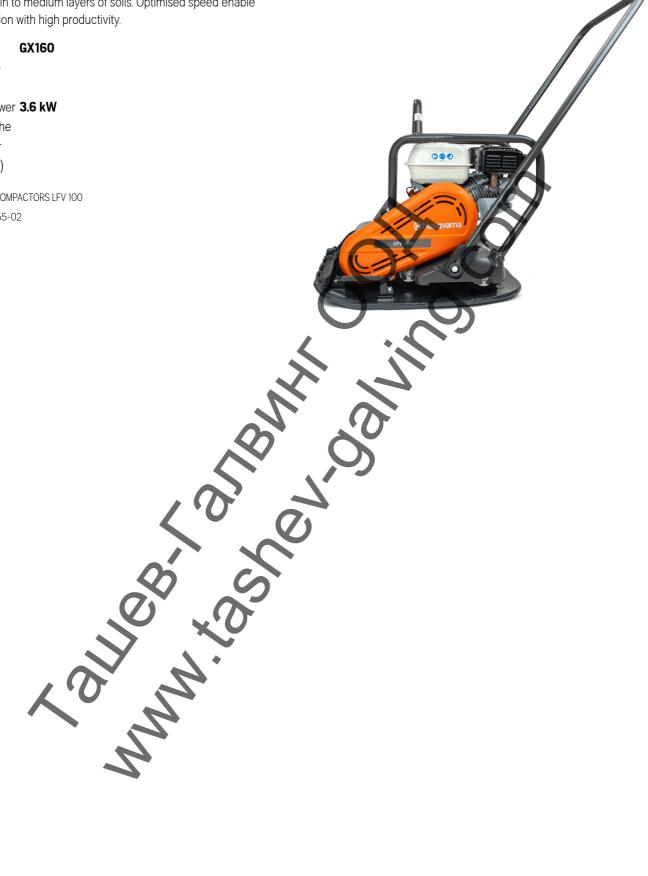

## Husqvarna LFV 100

LFV 100 is a fast-operating forward plate compactor, ideal for compacting thin to medium layers of soils. Optimised speed enable easy compaction with high productivity.

Motor/engine model

Output power 3.6 kW (As rated by the engine/motor manufacturer)

Article number: COMPACTORS LFV 100

Honda - 970 45 55-02

## **SPECIFICATIONS**

GX160 3.6 kW

Sound power level, guaranteed (LWA) Sound pressure level at operators ear

**)))** Sound and noise

104 dB(A) 94 dB(A)

Motor/engine model
Output power (As rated by the engine/motor manufacturer)
Exhaust emissions (CO2 EU V)